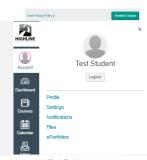

6. After going to the course, click on Account and then Profile (left side).

7. Click on Email Address (right side).

And then add an email your regularly check or add you cell number to receive texts (charges might apply depending on the cell plan). Click on Register Email or SMS.