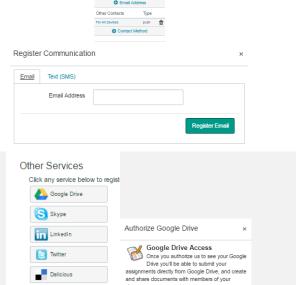

6. After going to the course, click on Account and then Profile (left side).

7. Click on Email Address (right side).

And then add an email your regularly check or add you cell number to receive texts (charges might apply depending on the cell plan). Click on Register Email or SMS.

Make sure your @g.highlineschools.org email has the \* next to it under ways to Contact.

Note: This is important to receive reminders and grades from the person running the course.

8. On the same profile page click on Google Drive, and then click on Authorize Google Drive Access (and then allow any other requests).

This step is to allow you to upload any Google Document when completing an assignment.

Authorize Google Drive Access

 Click on Courses (left side), and then click on Pacific Northwest History Independent Study. Finally, click Start to start the class.